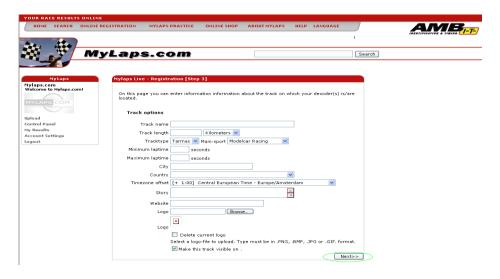

 On the screen Mylaps-Live – Registration [ Step 2] fill the Decoder options, select the Track options and click on Next

- On the screen Mylaps-Live – Registration [ Step 3] fill the Track options and click on Next