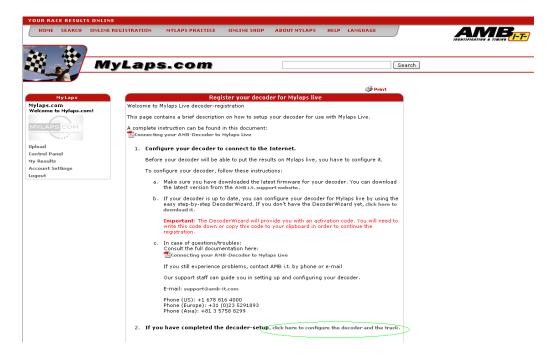

On the screen Configure Tracks and Decoders for MYLAPS Practice select On the screen Configure Tracks and Decoders for MYLAPS Practice select Register a new decoder for live timing

 On the screen Register your decoder for Mylaps live select click here to configure the decoder and the track