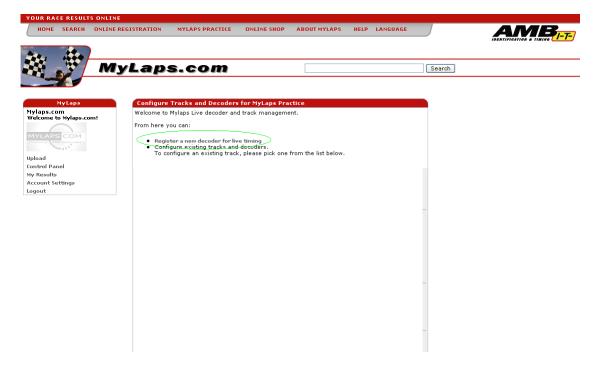

- 2) On the computer with internet connection:
  - Go to <a href="http://www.mylaps.com">http://www.mylaps.com</a> and register as an Organization (create a login and a password for your organization).
  - Log in as an organization and select Configure Tracks and Decoders for MYLAPS Practice.

On the screen Configure Tracks and Decoders for MYLAPS Practice select On the screen Configure Tracks and Decoders for MYLAPS Practice select Register a new decoder for live timing

 On the screen Register your decoder for Mylaps live select click here to configure the decoder and the track