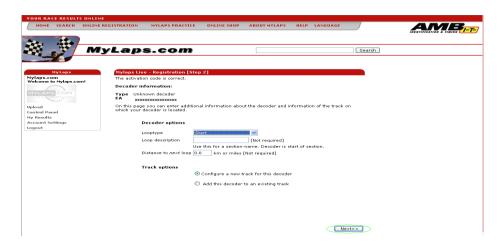

 On the screen Mylaps-Live – Registration [ Step 2] fill the Decoder options, select the Track options and click on Next

- On the screen Mylaps-Live – Registration [ Step 3] fill the Track options and click on Next