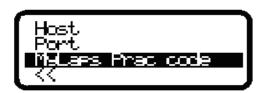

Press the select button and scroll down to the Menu MYLAPS Prac code

Press the acknowledge button and write down the activation code displayed on the screen

When the code is written, press the acknowledge button, the default screen will appear after 10 seconds