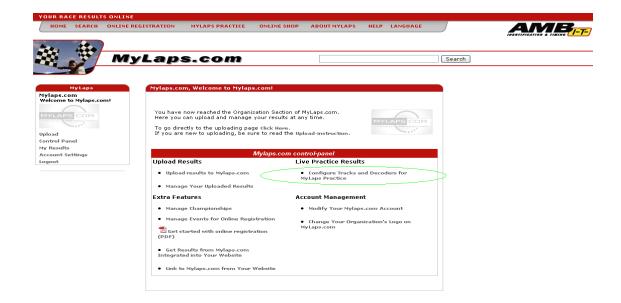

- 2) On the computer with internet connection:
  - Go to <a href="http://www.mylaps.com">http://www.mylaps.com</a> and register as an Organization (create a login and a password for your organization).
  - Log in as an organization and select Configure Tracks and Decoders for MYLAPS Practice.

On the screen Configure Tracks and Decoders for MYLAPS Practice select On the screen Configure Tracks and Decoders for MYLAPS Practice select Register a new decoder for live timing

 On the screen Register your decoder for Mylaps live select click here to configure the decoder and the track