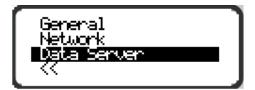

1) On the TYPE 3 decoder:

Go to the Data Server submenu of the decoder and change/control the setting:

Press the select button the Data Server Menu appears is highlighted on the display of the decoder

Press the acknowledge button, Enabled will be highlighted on the display