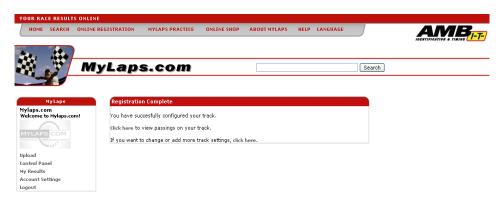

d Decoders for MYLAPS Practice.



On the screen Configure Tracks and Decoders for MYLAPS Practice select On the screen Configure Tracks and Decoders for MYLAPS Practice select Register a new decoder for live timing







 On the screen Register your decoder for Mylaps live select click here to configure the decoder and the track



- On the screen Mylaps-Live – Registration [ Step 1] fill the Activation code (Chapter 1 of this document) of the decoder and click on Next

NOTE: The format of the information is \*\*\*\*-\*\*\*-\*\*\*\*



 On the screen Mylaps-Live – Registration [ Step 2] fill the Decoder options, select the Track options and click on Next







- On the screen Mylaps-Live – Registration [ Step 3] fill the Track options and click on Next



The registration is completed