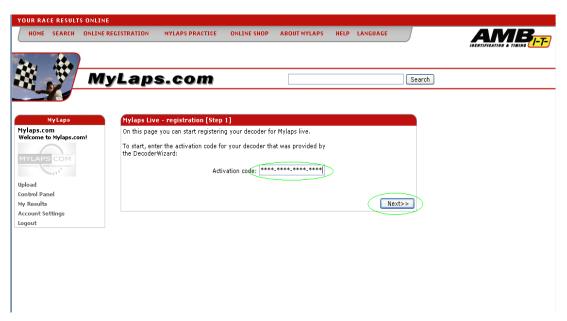

- On the screen Mylaps-Live – Registration [ Step 1] fill the Activation code (Chapter 1 of this document) of the decoder and click on Next

NOTE: The format of the information is \*\*\*\*-\*\*\*-\*\*\*\*